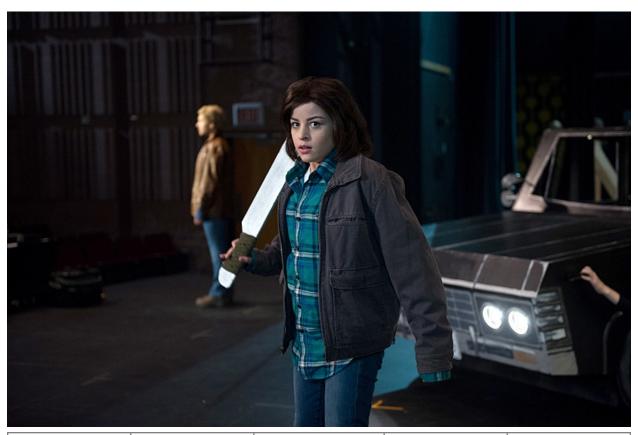

| В                                                       | I                                                       | N                                                              | G                                                           | 0                                                                        |
|---------------------------------------------------------|---------------------------------------------------------|----------------------------------------------------------------|-------------------------------------------------------------|--------------------------------------------------------------------------|
| Flashbacks are<br>seen                                  | Brothers have a heart to heart                          | Crowley and or<br>Castiel is<br>referenced and or<br>portrayed | Dean and or Sam sing                                        | Bobby and or<br>Sheriff Jodie Mills<br>is referenced and<br>or portrayed |
| A summoning ritual or séance is performed or referenced |                                                         | Rock salt bullets is<br>used                                   | Becky is                                                    | Dean and or Sam<br>learn something<br>about themselves                   |
| Dean works on<br>the Impala                             | Dean is not impressed with musical aspects of this case |                                                                | Idjit's and or<br>Balls is said                             | Dean makes a<br>movie and or TV<br>reference                             |
| Ellen, Jo and Ash is referenced and or portrayed        |                                                         | A body is salted and burned                                    | Dean and or Sam<br>end up on stage<br>in the<br>performance | John and or<br>Bobby's Journal is<br>seen and or used<br>or portrayed    |
| Dean calls the<br>Impala Baby                           | An EMF reader is<br>seen or used                        | John and or Mary is referenced and or portrayed                | The musical has<br>an impact on the<br>brothers             | Sam gives his<br>puppy dog eyes<br>and or makes his<br>bitchface         |