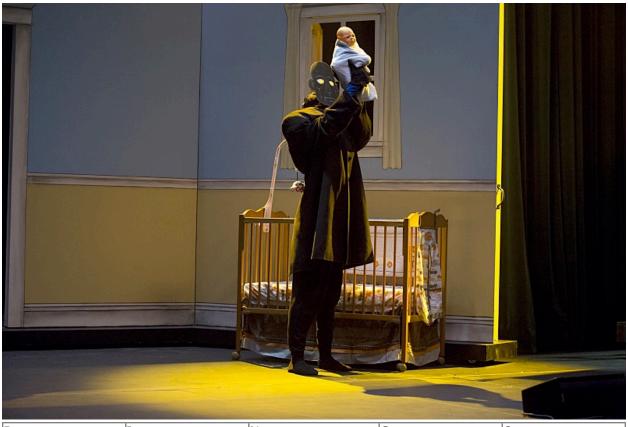

| В                                                       | I                                                       | N                                                              | G                                                           | 0                                                                        |
|---------------------------------------------------------|---------------------------------------------------------|----------------------------------------------------------------|-------------------------------------------------------------|--------------------------------------------------------------------------|
| Flashbacks are<br>seen                                  | Brothers have a heart to heart                          | Crowley and or<br>Castiel is<br>referenced and or<br>portrayed | Dean and or Sam sing                                        | Bobby and or<br>Sheriff Jodie Mills<br>is referenced and<br>or portrayed |
| A summoning ritual or séance is performed or referenced |                                                         | Rock salt bullets is<br>used                                   | Becky is                                                    | Dean and or Sam<br>learn something<br>about themselves                   |
| Dean works on<br>the Impala                             | Dean is not impressed with musical aspects of this case |                                                                | Idjit's and or<br>Balls is said                             | Dean makes a<br>movie and or TV<br>reference                             |
| Ellen, Jo and Ash is referenced and or portrayed        |                                                         | A body is salted and burned                                    | Dean and or Sam<br>end up on stage<br>in the<br>performance | John and or<br>Bobby's Journal is<br>seen and or used<br>or portrayed    |
| Dean calls the<br>Impala Baby                           | An EMF reader is<br>seen or used                        | John and or Mary is referenced and or portrayed                | The musical has<br>an impact on the<br>brothers             | Sam gives his<br>puppy dog eyes<br>and or makes his<br>bitchface         |