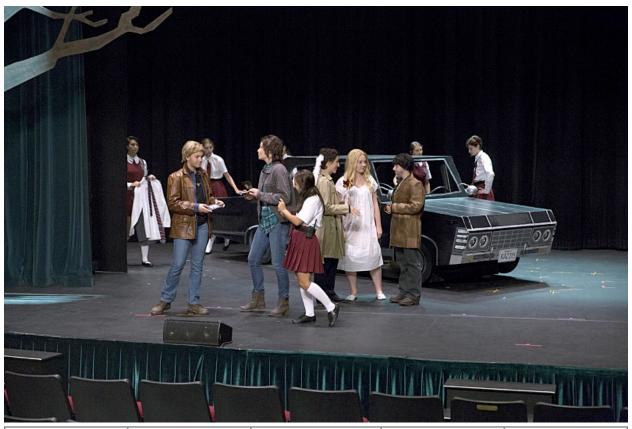

| В                                                       | I                                                       | N                                                              | G                                                           | 0                                                                        |
|---------------------------------------------------------|---------------------------------------------------------|----------------------------------------------------------------|-------------------------------------------------------------|--------------------------------------------------------------------------|
| Flashbacks are<br>seen                                  | Brothers have a heart to heart                          | Crowley and or<br>Castiel is<br>referenced and or<br>portrayed | Dean and or Sam sing                                        | Bobby and or<br>Sheriff Jodie Mills<br>is referenced and<br>or portrayed |
| A summoning ritual or séance is performed or referenced |                                                         | Rock salt bullets is<br>used                                   | Becky is                                                    | Dean and or Sam<br>learn something<br>about themselves                   |
| Dean works on<br>the Impala                             | Dean is not impressed with musical aspects of this case |                                                                | Idjit's and or<br>Balls is said                             | Dean makes a<br>movie and or TV<br>reference                             |
| Ellen, Jo and Ash is referenced and or portrayed        |                                                         | A body is salted and burned                                    | Dean and or Sam<br>end up on stage<br>in the<br>performance | John and or<br>Bobby's Journal is<br>seen and or used<br>or portrayed    |
| Dean calls the<br>Impala Baby                           | An EMF reader is<br>seen or used                        | John and or Mary is referenced and or portrayed                | The musical has<br>an impact on the<br>brothers             | Sam gives his<br>puppy dog eyes<br>and or makes his<br>bitchface         |