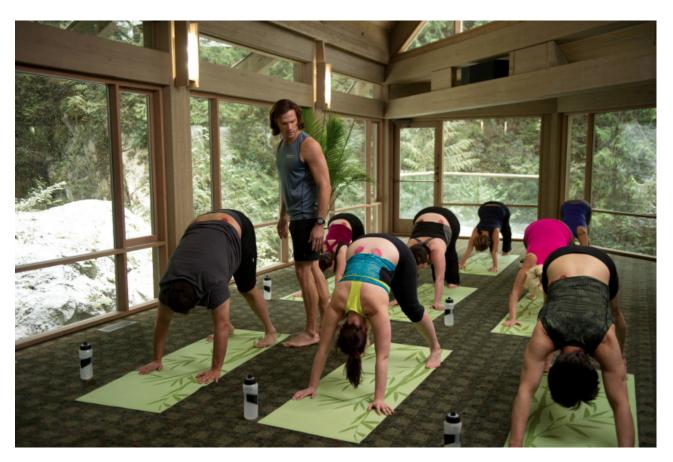

| В                                             | I                                                        | N                                                       | G                                     | 0                                              |
|-----------------------------------------------|----------------------------------------------------------|---------------------------------------------------------|---------------------------------------|------------------------------------------------|
| Dean gives someone the 'You're so dead' look. | A salad and or<br>burger is ordered<br>or eaten          | The need for body fat becomes worth killing for         | Brothers go<br>undercover             | Sam makes his<br>bitchface                     |
| Castiel and or<br>Crowley is<br>referenced    | Brothers talk<br>together on the<br>cell phone           | Powder sugar<br>doughnuts leaves<br>Dean a little messy | Sam gets rough with the kitchen staff | Strange markings are investigated              |
| Kevin is referenced                           | Dean develops<br>his culinary skills                     | IMPALA'S<br>FREE PARKING<br>SPACE                       | Water is drank                        | Dean has an unpleasant experience with food    |
| The local sheriff is a spa member             | John and or<br>Bobby's<br>Journal is used                | The brother's banter and or tease with each other       | Any form of alcohol is consumed       | Abaddon and or<br>Bartholomew is<br>referenced |
| Sam puts hand<br>thru his hair                | Sam displays his<br>physical fitness<br>abilities (THUD) | Brothers stay<br>at a Motel                             | Coffee is drank                       | Gadreel and or<br>Metatron are<br>referenced   |