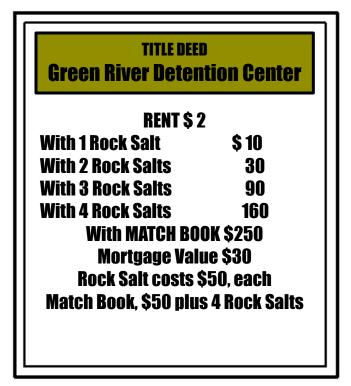

| TITLE DEE<br>Mystery S |                  |
|------------------------|------------------|
| RENT \$ 4              |                  |
| With 1 Rock Salt       | \$ 20            |
| With 2 Rock Salts      | 60               |
| With 3 Rock Salts      | 180              |
| With 4 Rock Salts      | 320              |
| With MATCH BOOK \$450  |                  |
| Mortgage Value \$30    |                  |
| Rock Salt costs (      | <b>550, each</b> |
| Match Book, \$50 plus  | s 4 Rock Salts   |
|                        |                  |

| TITLE DEE<br>Morton Ho |                 |
|------------------------|-----------------|
| RENT \$ (              | 6               |
| With 1 Rock Salt       | \$ 30           |
| With 2 Rock Salts      | 90              |
| With 3 Rock Salts