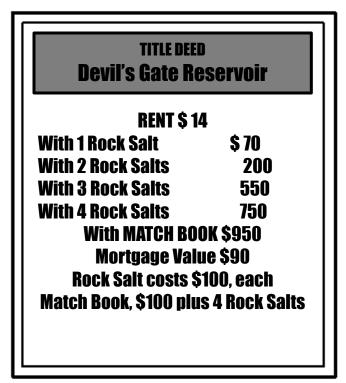

| TITLE DEED<br>Centennial Bridge                                                                                                                                                                                                      |      |
|--------------------------------------------------------------------------------------------------------------------------------------------------------------------------------------------------------------------------------------|------|
| RENT \$ 14<br>With 1 Rock Salt \$ 70<br>With 2 Rock Salts 200<br>With 3 Rock Salts 550<br>With 4 Rock Salts 750<br>With MATCH BOOK \$950<br>Mortgage Value \$90<br>Rock Salt costs \$100, each<br>Match Book, \$100 plus 4 Rock Salt | aits |