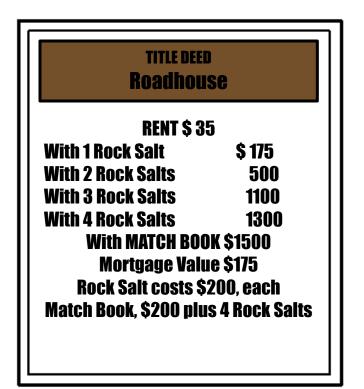

|





| TITLE DEE<br>Stanford Univ          |               |
|-------------------------------------|---------------|
| RENT \$ 2                           | 6             |
| With 1 Rock Salt                    | \$ 130        |
| With 2 Rock Salts                   | 390           |
| With 3 Rock Salts                   | 900           |
| With 4 Rock Salts                   | 1100          |
| With MATCH BOOK \$1275              |               |
| Mortgage Valu                       | ie \$150      |
| Rock Salt costs \$                  | 200, each 🛛 🗍 |
| Match Book, \$200 plus 4 Rock Salts |               |
|                                     |               |
|                                     |               |
|                                     |               |





RENT \$25 One weapon: \$25 Two weapons: \$50 Three weapons: \$100 Four weapons: \$200

Mortgage Value \$100





| <b>RENT \$25</b>     |
|----------------------|
| One weapon: \$25     |
| Two weapons: \$50    |
| Three weapons: \$100 |
| Four weapons: \$200  |
|                      |

Mortgage Value \$100

RENT \$25 One weapon: \$25 Two weapons: \$50 Three weapons: \$100 Four weapons: \$200

Mortgage Value \$100

If one utility is owned rent is 4 times the amount shown on the dice.

If both utilities are owned rent is 10 times the amount shown on the dice