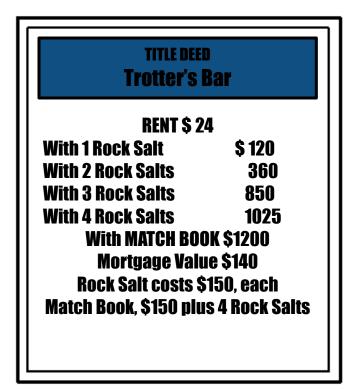

$120<br>\$150, each |
|                                                                                                                                                                  |                         |

| TITLE DEEL<br>Lloyd's B |                |
|-------------------------|----------------|
| RENT \$ 2               | 2              |
| With 1 Rock Salt        | \$ 110         |
| With 2 Rock Salts       | 330            |
| With 3 Rock Salts       | 800            |
| With 4 Rock Salts       | 975            |
| With MATCH BOO          | DK \$1150      |
| Mortgage Valu           | ıe \$130       |
| Rock Salt costs \$      | 5150, each     |
| Match Book, \$150 plu   | s 4 Rock Salts |
|                         |                |
|                         |                |





| TITLE DEE<br>Stanford Univ          |               |
|-------------------------------------|---------------|
| RENT \$ 2                           | 6             |
| With 1 Rock Salt                    | \$ 130        |
| With 2 Rock Salts                   | 390           |
| With 3 Rock Salts                   | 900           |
| With 4 Rock Salts                   | 1100          |
| With MATCH BOOK \$1275              |               |
| Mortgage Valu                       | ie \$150      |
| Rock Salt costs \$                  | 200, each 🛛 🗍 |
| Match Book, \$200 plus 4 Rock Salts |               |
|                                     |               |
|                                     |               |
|                                     |               |





RENT \$