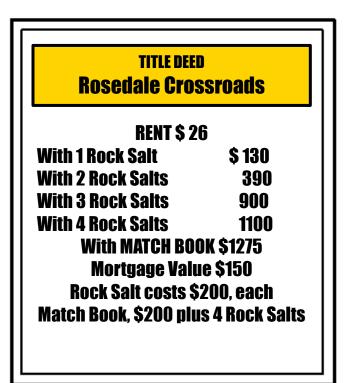

| TITLE DEE<br>Stanford Univ          |               |
|-------------------------------------|---------------|
| RENT \$ 2                           | 6             |
| With 1 Rock Salt                    | \$ 130        |
| With 2 Rock Salts                   | 390           |
| With 3 Rock Salts                   | 900           |
| With 4 Rock Salts                   | 1100          |
| With MATCH BOOK \$1275              |               |
| Mortgage Valu                       | ie \$150      |
| Rock Salt costs \$                  | 200, each 🛛 🗍 |
| Match Book, \$200 plus 4 Rock Salts |               |
|                                     |               |
|                                     |               |
|                                     |               |