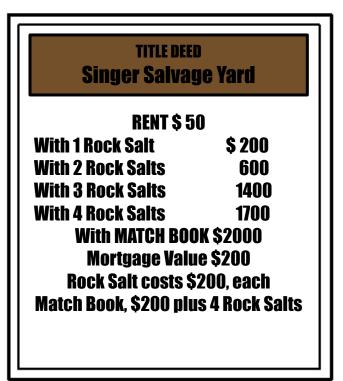

------------|
| RENT \$ 2                           | 6             |
| With 1 Rock Salt                    | \$ 130        |
| With 2 Rock Salts                   | 390           |
| With 3 Rock Salts                   | 900           |
| With 4 Rock Salts                   | 1100          |
| With MATCH BOOK \$1275              |               |
| Mortgage Valu                       | ie \$150      |
| Rock Salt costs \$                  | 200, each 🛛 🗍 |
| Match Book, \$200 plus 4 Rock Salts |               |
|                                     |               |
|                                     |               |
|                                     |               |





RENT \$25 One weapon: \$25 Two weapons: \$50 Three weapons: \$100 Four weapons: \$200

Mortgage Value \$100





| <b>RENT \$25</b>     |
|----------------------|
| One weapon: \$25     |
| Two weapons: \$50    |
| Three weapons: \$100 |
| Four weapons: \$200  |
|                      |

Mortgage Value \$100

RENT \$25 One weapon: \$25 Two weapons: \$50 Three weapons: \$100 Four weapons: \$200

Mortgage Value \$100

If one utility is owned rent is 4 times the amount shown on the dice.

If both utilities are owned rent is 10 times the amount shown on the dice