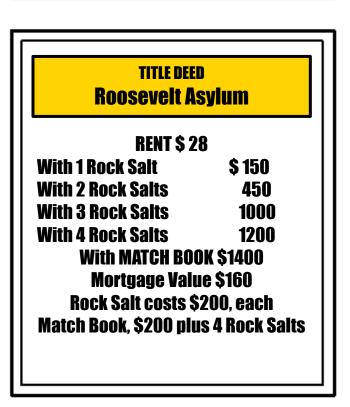

|





| TITLE DEE<br>Stanford Univ          |               |
|-------------------------------------|---------------|
| RENT \$ 2                           | 6             |
| With 1 Rock Salt                    | \$ 130        |
| With 2 Rock Salts                   | 390           |
| With 3 Rock Salts                   | 900           |
| With 4 Rock Salts                   | 1100          |
| With MATCH BOOK \$1275              |               |
| Mortgage Valu                       | ie \$150      |
| Rock Salt costs \$                  | 200, each 🛛 🗍 |
| Match Book, \$200 plus 4 Rock Salts |               |
|                                     |               |
|                                     |               |
|                                     |               |





RENT \$25 One weapon: \$25 Two weapons: \$50 Three weapons: \$100 Four weapons: \$200

Mortgage Value \$100





| <b>RENT \$25</b>     |
|----------------------|
| One weapon: \$25     |
| Two weapons: \$50    |
| Three weapons: \$100 |
| Four weapons: \$200  |
|                      |

Mortgage Value \$100

RENT \$25 One weapon: \$25 Two weapons: \$50 Three weapons: \$100 Four weapons: \$200

Mortgage Value \$100

If one utility is owned rent is 4 times the amount shown on the dice.

If both utilities are owned rent is 10 times the amount shown on the dice