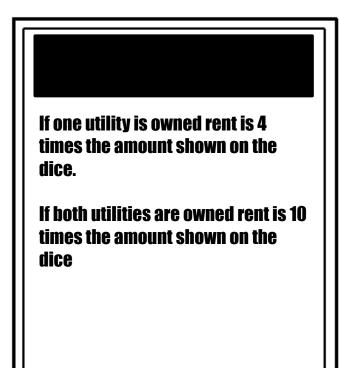

Mortgage Value \$100

RENT \$25 One weapon: \$25 Two weapons: \$50 Three weapons: \$100 Four weapons: \$200

Mortgage Value \$100

If one utility is owned rent is 4 times the amount shown on the dice.

If both utilities are owned rent is 10 times the amount shown on the dice