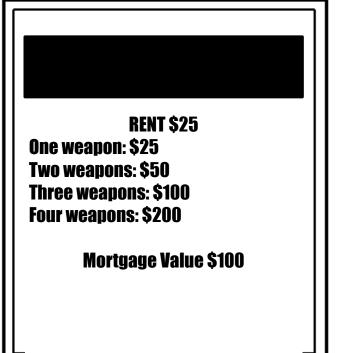

RENT \$25 One weapon: \$25 Two weapons: \$50 Three weapons: \$100 Four weapons: \$200

Mortgage Value \$100

| <b>RENT \$25</b>     |
|----------------------|
| One weapon: \$25     |
| Two weapons: \$50    |
| Three weapons: \$100 |
| Four weapons: \$200  |
|                      |

Mortgage Value \$100

RENT \$25 One weapon: \$25 Two weapons: \$50 Three weapons: \$100 Four weapons: \$200

Mortgage Value \$100

If one utility is owned rent is 4 times the amount shown on the dice.

If both utilities are owned rent is 10 times the amount shown on the dice