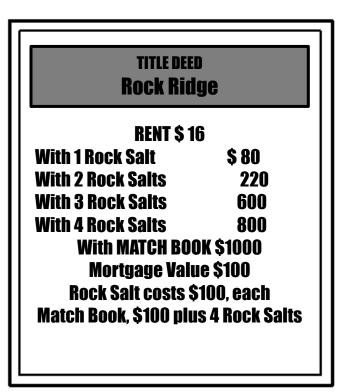

|                     |

| TITLE DEED<br>Pierpont Inn                                                                                                                                                                                                            | ] |
|---------------------------------------------------------------------------------------------------------------------------------------------------------------------------------------------------------------------------------------|---|
| RENT \$ 12<br>With 1 Rock Salt \$ 60<br>With 2 Rock Salts 180<br>With 3 Rock Salts 500<br>With 4 Rock Salts 700<br>With MATCH BOOK \$900<br>Mortgage Value \$80<br>Rock Salt costs \$100, each<br>Match Book, \$100 plus 4 Rock Salts |   |





| TITLE DEED<br>Centennial Bridge                                                                                                                                                                                                      |      |
|--------------------------------------------------------------------------------------------------------------------------------------------------------------------------------------------------------------------------------------|------|
| RENT \$ 14<br>With 1 Rock Salt \$ 70<br>With 2 Rock Salts 200<br>With 3 Rock Salts 550<br>With 4 Rock Salts 750<br>With MATCH BOOK \$950<br>Mortgage Value \$90<br>Rock Salt costs \$100, each<br>Match Book, \$100 plus 4 Rock Salt | aits |

| TITLE DEED<br>Highway 41 |                             |
|-----------------