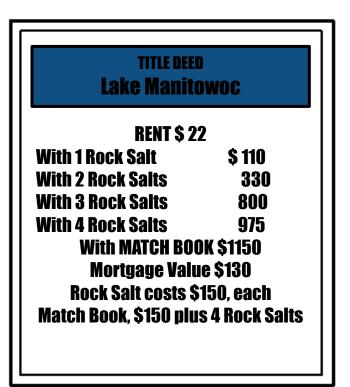

| TITLE DEEL<br>Lloyd's B |                |
|-------------------------|----------------|
| RENT \$ 2               | 2              |
| With 1 Rock Salt        | \$ 110         |
| With 2 Rock Salts       | 330            |
| With 3 Rock Salts       | 800            |
| With 4 Rock Salts       | 975            |
| With MATCH BOO          | DK \$1150      |
| Mortgage Valu           | ıe \$130       |
| Rock Salt costs \$      | 5150, each     |
| Match Book, \$150 plu   | s 4 Rock Salts |
|                         |                |
|                         |                |