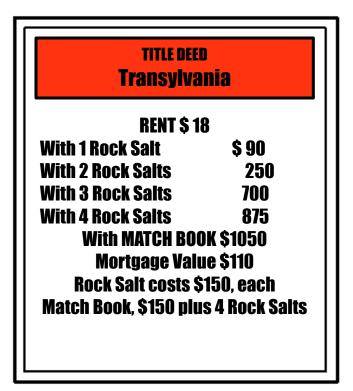

| TITLE DEEL<br>Brekenridg           |       |
|------------------------------------|-------|
| RENT \$ 6                          |       |
| With 1 Rock Salt                   | \$ 30 |
| With 2 Rock Salts                  | 90    |
| With 3 Rock Salts                  | 270   |
| With 4 Rock Salts                  | 400   |
| With MATCH BOOK \$550              |       |
| Mortgage Value \$50                |       |
| Rock Salt costs \$50, each         |       |
| Match Book, \$50 plus 4 Rock Salts |       |
|                                    |       |
|                                    |       |
|                                    |       |