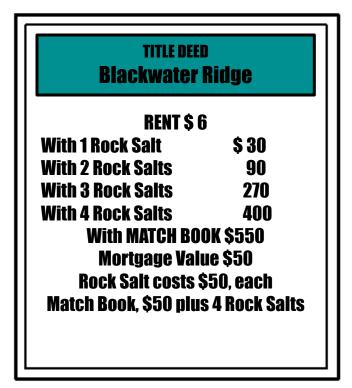

| TITLE DEEL<br>Brekenridg           |       |
|------------------------------------|-------|
| RENT \$ 6                          |       |
| With 1 Rock Salt                   | \$ 30 |
| With 2 Rock Salts                  | 90    |
| With 3 Rock Salts                  | 270   |
| With 4 Rock Salts                  | 400   |
| With MATCH BOOK \$550              |       |
| Mortgage Value \$50                |       |
| Rock Salt costs \$50, each         |       |
| Match Book, \$50 plus 4 Rock Salts |       |
|                                    |       |
|                                    |       |
|                                    |       |